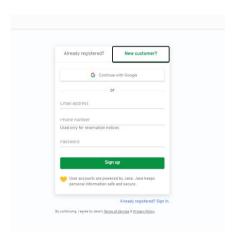

- Visit https://naturescarecompany.com/
- Click on Rolling Meadows Menu

-Click the Adult Use Menu button to bring up our Recreational menu

- Click Log in > New Customer
- Enter in your valid email address along with your phone number and create a password
- Click Sign Up