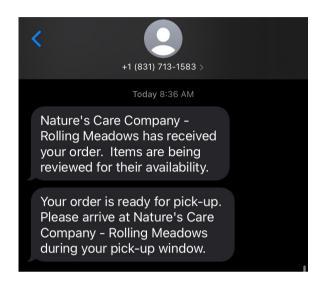

- Click Continue > Confirm pickup reservation
- You may be asked to complete a 'captcha' at the end to ensure you are human

- You will receive a confirmation text message

- You can also check your order status on your account for progress