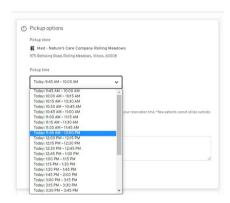

#### To Order:

- Click on any item you want to purchase and add it to your cart.

- Click the shopping cart in the top right corner to complete your order

- Click Proceed to checkout
- Select your pickup time and checkmark the box saying you will be here during your 15 min time window