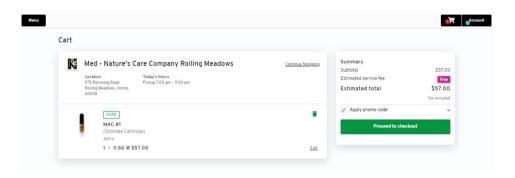

#### To Order:

- Click on any item you want to purchase and add it to your cart.

- Click the shopping cart in the top right corner to complete your order

- Click Proceed to checkout
- Select your pickup time and checkmark the box saying you will be here during your 15 min time window