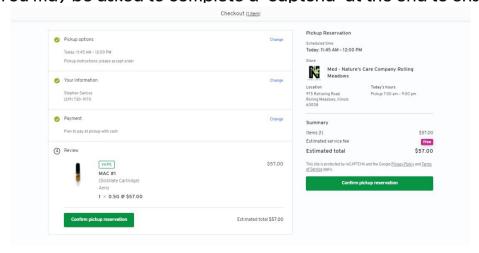

- Click Continue > Confirm pickup reservation
- You may be asked to complete a 'captcha' at the end to ensure you are human

- You will receive a confirmation text message

- You can also check your order status on your account for progress