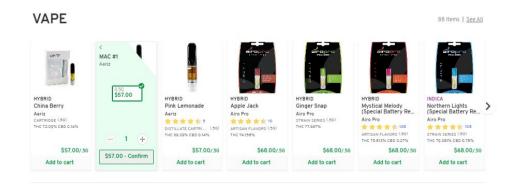

#### To Order:

- Click on any item you want to purchase and add it to your cart.

- Click the shopping cart in the top right corner to complete your order

- Click Proceed to checkout
- Select your pickup time and checkmark the box saying you will be here during your 15 min time window